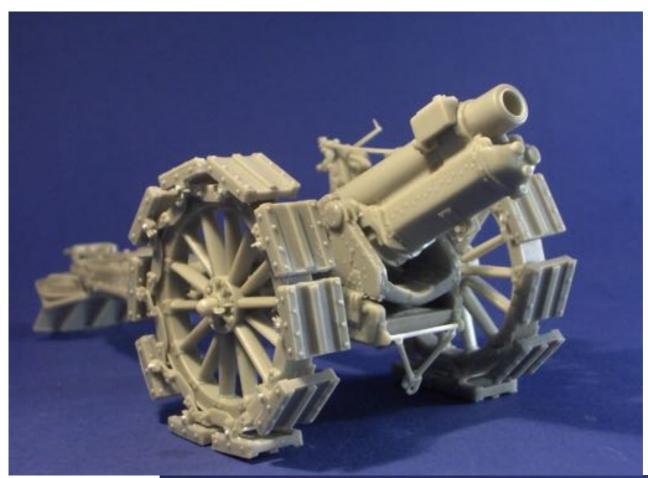

Retail price: €32.50

351264

P type wagon

Full resin kit with etchings and decals

Length of track and optional end panels included

Retail price: €22.50

351266 6 inch Howitzer with « girdles » and Limber Limited edition (80 kits only)