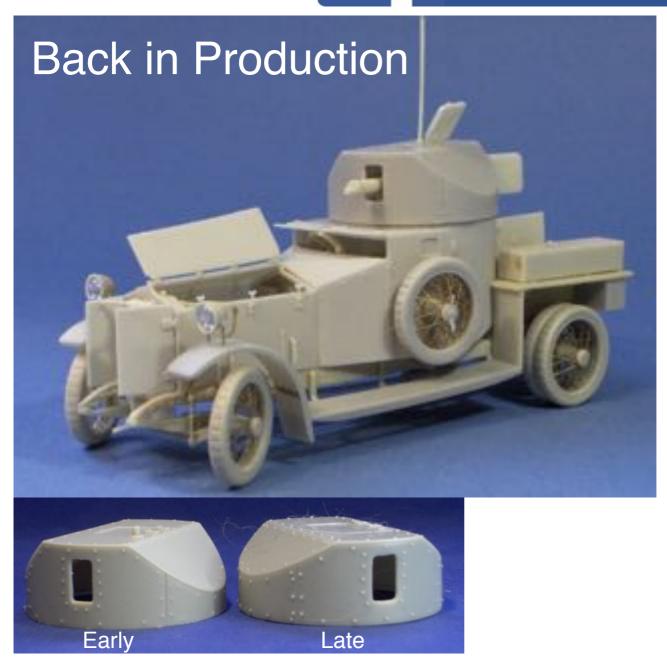

## New February - March 2017

351185

WWI British Armoured Car

Full resin kit. Now with optional late turret (1918)

Retail Price: €140.00