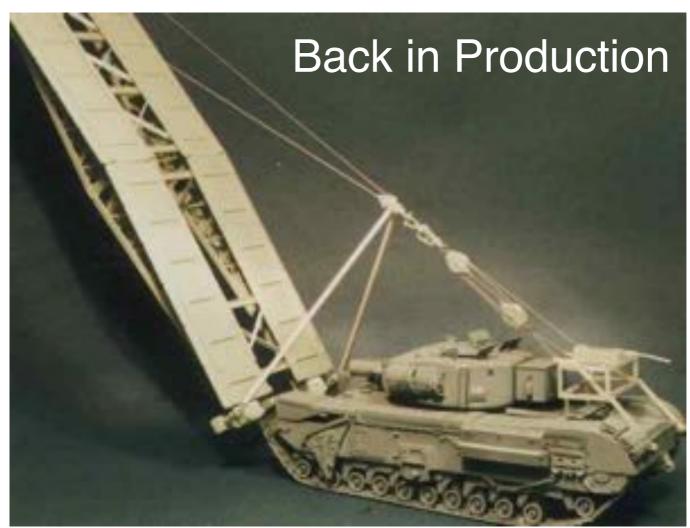

Retail price: €99.00

351119 SBG assault bridge Full resin kit for AFV Club Churchill AVRE

Retail price: €85,00

351153 Para Recce Jeep,conversion for Tamiya Retail price: €45,00

351153A Para Recce Jeep,conversion for Bronco Retail price: €12,50