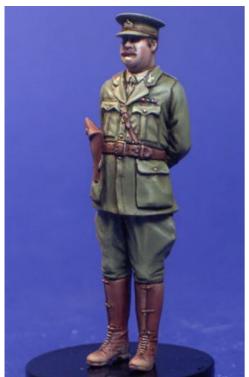

355662 WWI Soldier with spade Retail price: €13.50

355663 WWI Soldier with pipe Retail price: €13.50

355664 WWI First Lieutenant Retail price: €13.50

355666 Driver for Simplex 20HP Retail price: €13.50

355665 Sleeping soldier Retail price: €13.50