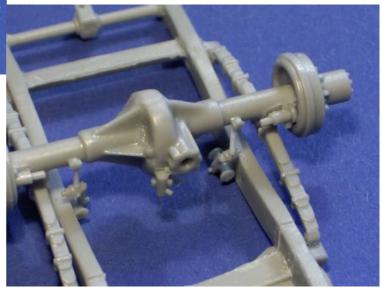

## 351262 Simplex 20HP

Full resin kit.

Length of prefabricated steel rail included.

Retail price: €69.50

351263

D Type wagon

Full resin kit with etchings and decals

Two lengths of track included