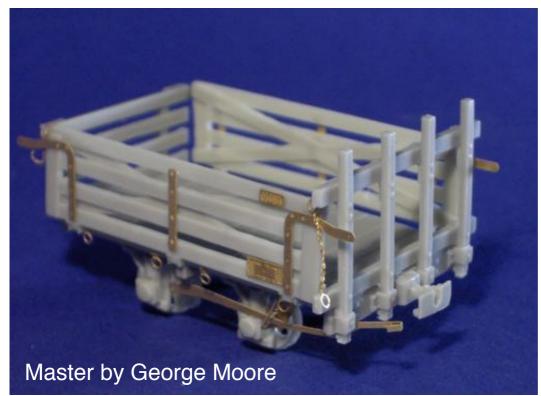

Retail price: €32.50

351264

P type wagon

Full resin kit with etchings and decals

Length of track and optional end panels included

Retail price: €22.50

351266 6 inch Howitzer with « girdles » and Limber Limited edition (80 kits only)