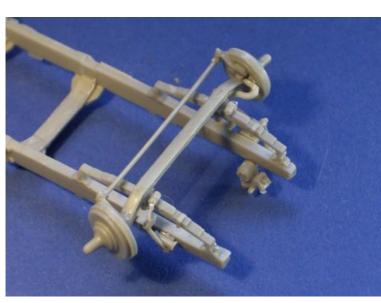

## 351262 Simplex 20HP

Full resin kit.

Length of prefabricated steel rail included.

Retail price: €69.50

351263

D Type wagon

Full resin kit with etchings and decals

Two lengths of track included