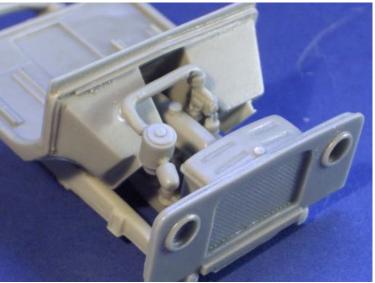

## 351262 Simplex 20HP

Full resin kit.

Length of prefabricated steel rail included.

Retail price: €69.50

351263

D Type wagon

Full resin kit with etchings and decals

Two lengths of track included