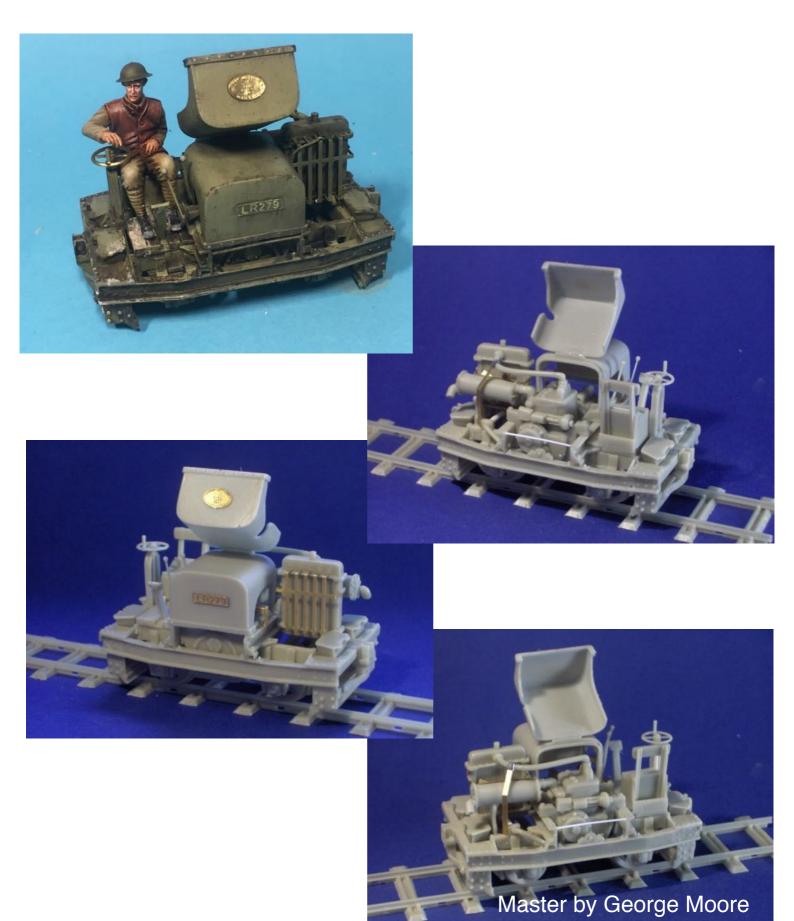

## 351262 Simplex 20HP

Full resin kit.

Length of prefabricated steel rail included.

Retail price: €69.50

351263

D Type wagon

Full resin kit with etchings and decals

Two lengths of track included