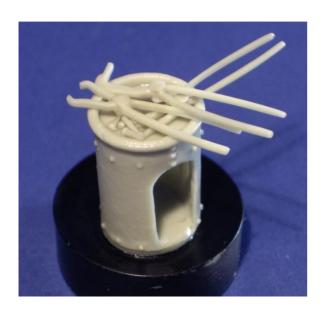

352377 Shelves & boxes Retail price: €15.50

352378 Various hand tools
Can be used for WWI & WWII
period and for 1/35 & 1/32 scale
Retail price: €32.50

352379 Rivet Heater & tools Retail price: €10.00

352380 Large stand alone Vice Retail price: €8.00