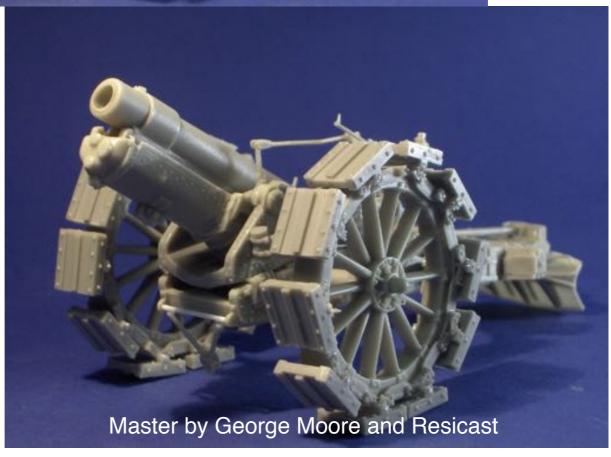

Retail price: €32.50

351264

P type wagon

Full resin kit with etchings and decals

Length of track and optional end panels included

Retail price: €22.50

351266 6 inch Howitzer with « girdles » and Limber Limited edition (80 kits only)