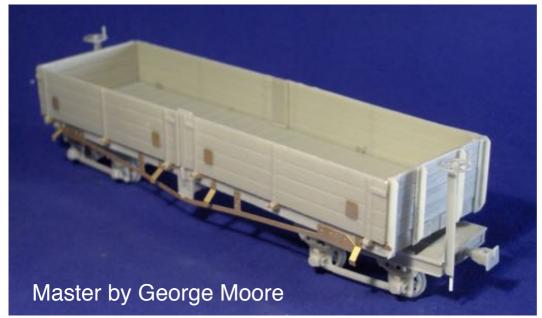

## 351262 Simplex 20HP

Full resin kit.

Length of prefabricated steel rail included.

Retail price: €69.50

351263

D Type wagon

Full resin kit with etchings and decals

Two lengths of track included