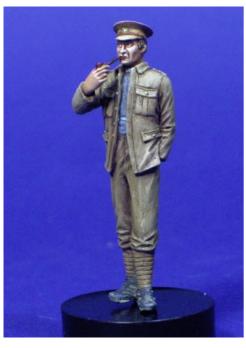

355662 WWI Soldier with spade Retail price: €13.50

355663 WWI Soldier with pipe Retail price: €13.50

355664 WWI First Lieutenant Retail price: €13.50

355666 Driver for Simplex 20HP Retail price: €13.50

355665 Sleeping soldier Retail price: €13.50