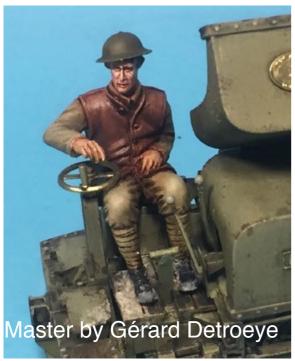

355662 WWI Soldier with spade Retail price: €13.50

355663 WWI Soldier with pipe Retail price: €13.50

355664 WWI First Lieutenant Retail price: €13.50

355666 Driver for Simplex 20HP Retail price: €13.50

355665 Sleeping soldier Retail price: €13.50