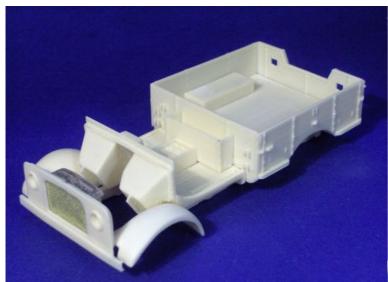

ub Churchill AVRE

Retail price: €85,00



351153 Para Recce Jeep,conversion for Tamiya Retail price: €45,00

351153A Para Recce Jeep,conversion for Bronco Retail price: €12,50



355662 WWI Soldier with spade Retail price: €13.50



355663 WWI Soldier with pipe Retail price: €13.50



355664 WWI First Lieutenant Retail price: €13.50



355666 Driver for Simplex 20HP Retail price: €13.50



355665 Sleeping soldier Retail price: €13.50



352377 Shelves & boxes Retail price: €15.50



352378 Various hand tools
Can be used for WWI & WWII
period and for 1/35 & 1/32 scale
Retail price: €32.50





352379 Rivet Heater & tools Retail price: €10.00



352380 Large stand alone Vice Retail price: €8.00



GBS019 « So Cold » WWI three figure vignette Retail price: €25.00

## Coming Soon April 2017



351266 Bedford MW « early »