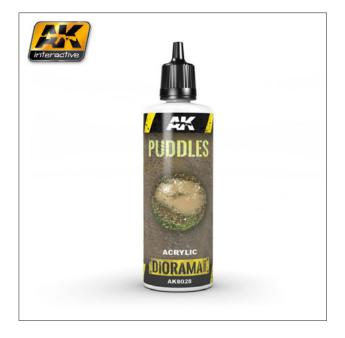

## **AK8028 PUDDLES**

5.60€

60 ml.

A perfect complement for your dioramas

Puddles is a liquid crystalline product, slightly tinted specially designed to replicate small puddles and standing dirty water on your dioramas and vignettes. Puddles is self leveling and capable of flowing over uneven surfaces; apply thin layers, no more than 3 mm at a time. If depth is desired, build up thin layers. Its composition allows easy handling with a brush achieving a very realistic texture. High quality acrylic product.