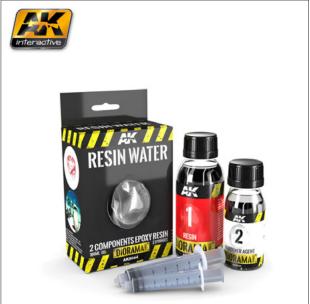

# AK8044 RESIN WATER 2 COMPONENTS EPOXY RESIN

20.00€

180 ml.

A low odor, 2 part component epoxy resin that simulates crystal clear water for miniature, dioramas, vignettes, etc and other hobbies. It includes 2 syringes and instructions in the box. It does not shrink and nor leaves bubbles. High quality product completely transparent that can be thinned if desired. Mix resin and hardening agent in 2:1 ratio an let dry for 24 hours.