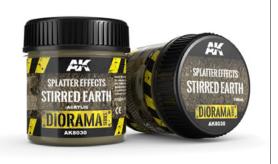

# AK8030 SPLATTER EFFECTS STIRRED EARTH

4.95€

100 ml.

Special effects for splatters on vehicles, dioramas and vignettes. Its composition allows easy handling with a brush achieving a very realistic texture and effect on the lower parts of vehicles. Special consistency for splatter effects. It can be diluted with water or an acrylic thinner to improve its flow.