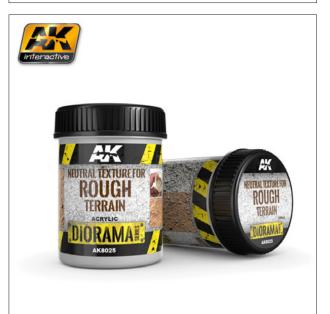

#### AK8025 NEUTRAL TEXTURE FOR 8.95€ **ROUGH TERRAIN**

250 ml. (Base product)

Neutral Texture for Rough Terrain is specially designed to reproduce rough and rocky terrains on your dioramas and vignettes. Just add the acrylic color desired, mix well and apply to achieve extreme realism.

Acrylic product for textures in dioramas. Perfect results in thin or thick layers. It can be diluted with water or an acrylic thinner to improve its flow.

December 2016