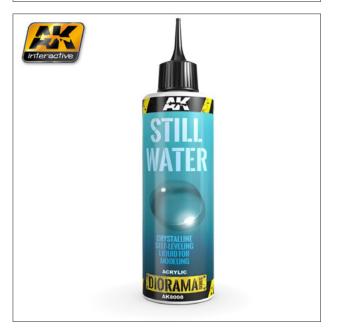

#### **AK8008 STILL WATER**

9.95€

250 ml.

Still Water is a liquid crystalline product specially designed to reproduce the effect of clear still water on dioramas and vignettes. Still Water is self leveling and capable of flowing over uneven surfaces; apply thin layers, no more than 3 mm at a time. If depth is desired, build up thin layers. When applied on non-porous surfaces, such as glass, this product can be lifted and cut to desired shape. High quality acrylic product.

This product can be tinted with acrylics offering many possibilities.