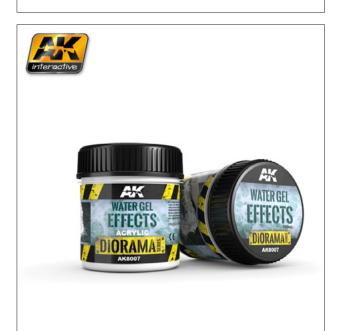

# **AK8007 WATER GEL EFFECTS**

5.95€

100 ml.

The perfect product for recreating any type of moving water effects from the bow wake of any vessel, to waves, ripples, and waterfalls. Creating any moving effect is easy with this clear 1-part, low odour water based resin product that holds its shape, even on a vertical surface. This is a high quality acrylic product developed for extreme realism.

Acrylic product for foam and wave effects. It can be diluted with water or an acrylic thinner to improve its flow.

It can be worked with any tool during drying time.