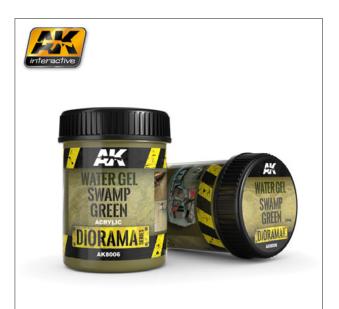

#### **AK8006 WATER GEL SWAMP GREEN**

8.95€

250 ml.

Brown-Green dense gel for swamp waters. To create a sense of depth, apply the gel over a painted surface. Drying time is dependent on the amount used; however, 24 hours is what we recommend. This is a high quality acrylic product developed for extreme realism. Acrylic product for textures in dioramas. Perfect results in layers from 0.1 to 3 cm. It can be diluted with water or an acrylic thinner to improve its flow.