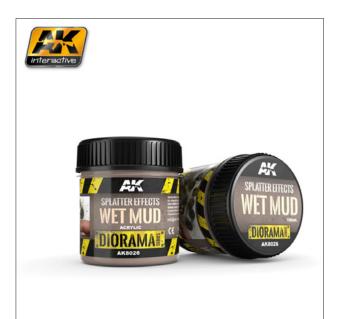

# AK8026 SPLATTER EFFECTS WET MUD

4.95€

100 ml.

Wet Mud has been formulated for creating wet mud splattering effects on vehicles, dioramas, and vignettes. Wet Mud is just the right consistency; easily handled by brush, creating realistic textures of wet splattered mud on lower vehicle surfaces has never been easier.

It can be diluted with water or an acrylic thinner to improve its flow.