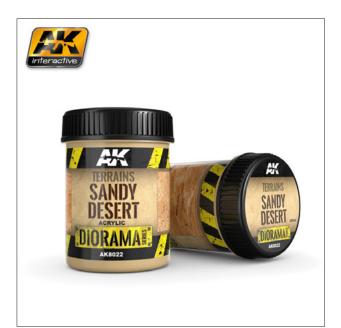

# **AK8022 TERRAINS SANDY DESERT**

8.95€

250 ml.

Sandy Desert is perfect for desert terrains; possessing a different color than Desert Sand, Sandy Desert is redder and a thicker textured product. Sandy Desert combined with AK8020 Desert Sand creates an ultra-realistic desert environment. This is a high quality acrylic product developed for extreme

Acrylic product for textures in dioramas and vignettes. Perfect results in thin or thick layers. It can be diluted with water or an acrylic thinner to improve