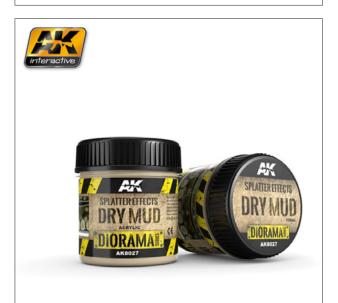

## AK8027 SPLATTER EFFECTS DRY MUD

4.95€

100 ml.

Dry Mud has been formulated for creating dry mud splatter effects on vehicles, diorama's, and vignettes. Dry Mud is just the right consistency; easily handled by brush, creating realistic textures of dried splattered mud on lower vehicle surfaces has never been easier.

It can be diluted with water or an acrylic thinner to improve its flow.