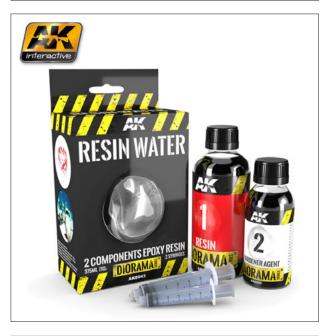

# AK8043 RESIN WATER 2 COMPONENTS EPOXY RESIN

30.00€

375 ml.

A low odor, 2 part component epoxy resin that simulates crystal clear water for miniature, dioramas, vignettes, etc and other hobbies. It includes 2 syringes and instructions in the box. It does not shrink and nor leaves bubbles. High quality product completely transparent that can be thinned if desired. Mix resin and hardening agent in 2:1 ratio an let dry for 24 hours.