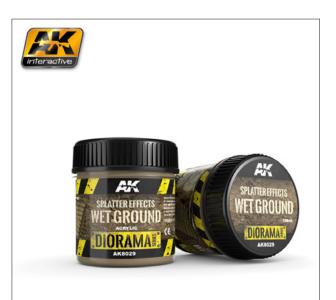

# AK8029 SPLATTER EFFECTS WET GROUND

4.95€

100 ml.

Wet Ground has been formulated for creating wet ground splattering and accumulation on vehicles, diorama's, and vignettes. Wet Ground is just the right consistency; easily handled by brush, creating realistic textures of accumulated wet ground and dirt on lower vehicle surfaces has never been easier. It can be diluted with water or an acrylic thinner to improve its flow.