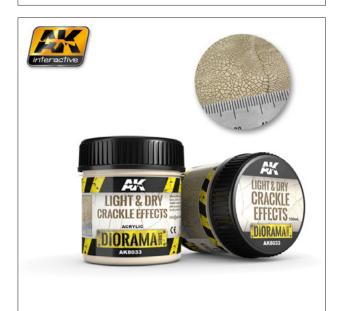

### AK8033 LIGHT & DRY CRACKLE EFFECTS 8.50€

100 ml.

Light and Dry Crackle Effects has been formulated for creating dry and crackled soil on the lower surfaces of vehicles, diorama's, and vignettes. This product has been composed for the creation of perfect scale correct crackle effects every time. Over an acrylic base, use a thin layer and let dry.