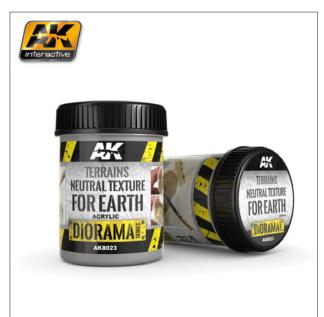

# AK8023 TERRAINS NEUTRAL TEXTURE 8.95€ **FOR EARTH**

250 ml. (Base product)

Neutral Earth allows the modeler to create their own earth tones; it is a neutral white that can be colored with acrylics for use on diorama or vignette bases allowing for a wider range of tones. This is a high quality acrylic product developed for extreme realism. Stir well, slowly adding in small amounts of your color until the desired tone is achieved.

Perfect results are obtained by working in thin or thick layers. If desired this gel can be diluted with water or an acrylic thinner resulting in improved flow over the surface.