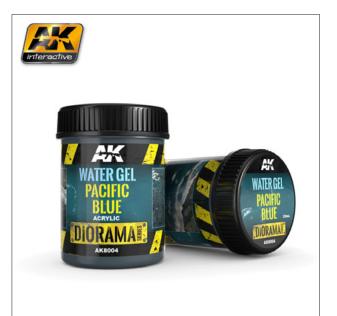

### **AK8004 WATER GEL PACIFIC BLUE**

8.95€

250 ml.

Pacific Blue dense gel. Specially developed to mimic the waters of the Pacific Ocean. To create a sense of depth, apply the gel over a painted surface. Drying time is dependent on the amount used; however, 24 hours is what we recommend. This is a high quality acrylic product developed for extreme realism. Acrylic product for textures in dioramas. Perfect results in layers from 0.1 to 3 mm It can be diluted with water or an acrylic thinner to improve its flow. Perfect for 1:700 and 1:350 scales or for any other diorama.